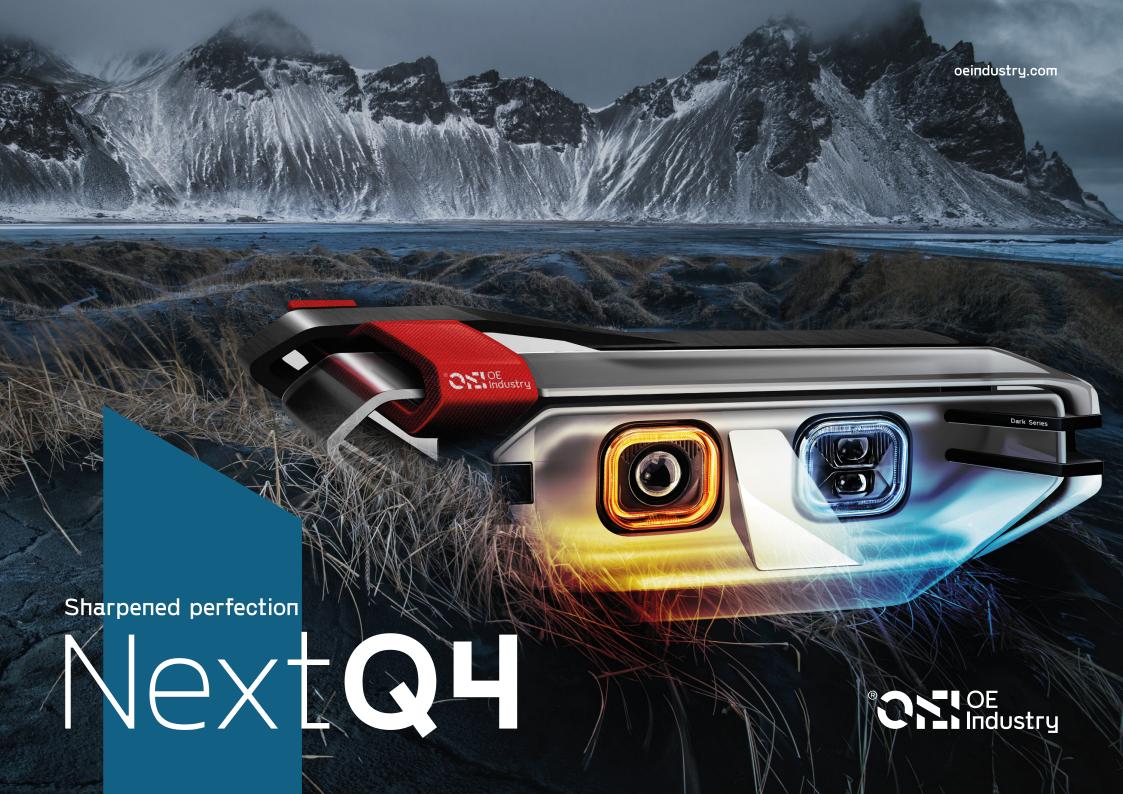

## Sharpened perfection

Trends in our environment are a living language: they respond to changing the Client's tastes.

Their presence is just as important in lighting systems for the automotive industry. Characterised by their cyclical nature, they move seamlessly between softer or sharper shapes. Now designers are looking more and more to squares and rectangles in their work.

## NextQ4

A headlights original in its simplicity.

Catalog numbers:

OEI182003506\_D OEI182003506\_I OEI182003507\_D OEI182003507\_I

## Symmetry of perfection

The inspiration for the NEXTQ4 headlights regular and sharp features came from technology and the electronic devices that go with it.

Just as one sees technical precision when looking at the interior of a computer, the OEI headlights represents architectural order.