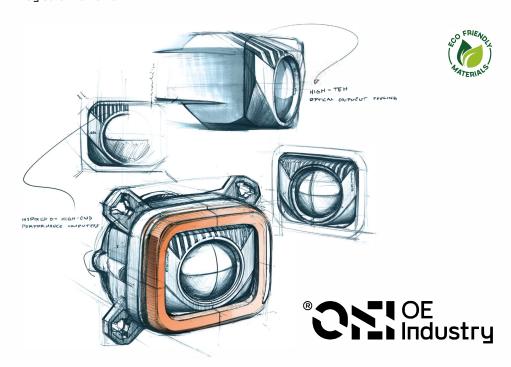

## Symmetry of perfection

The inspiration for the NEXTQ4 headlights regular and sharp features came from technology and the electronic devices that go with it.

Just as one sees technical precision when looking at the interior of a computer, the OEI headlights represents architectural order.

It is precisely the language that speaks through the design of the lighting exposes its luminous qualities as a pioneering product on the market.

Designed with attention to the smallest detail, it allows you to get ahead of the lighting manufacturers.